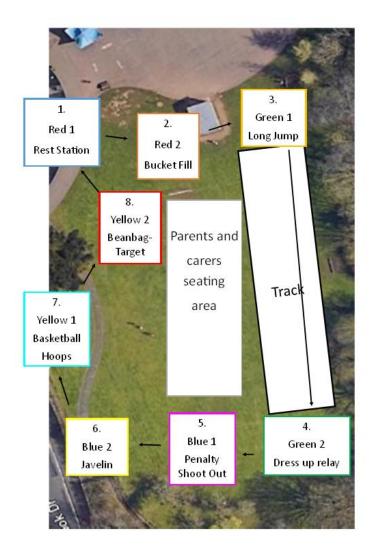

Morning Sports Day-Main gate opens at normal time. Sports Day due to commence at 09:15 Afternoon Sports Day-Main gate will open at 13:00. Sports Day due to commence at 13:15.

The children will rotate around a carousel of activities for the first hour, collecting points for their team! The map overleaf shows where each group will start the rotation.

During the second hour, the children will take part in races on the track (also marked on the map).